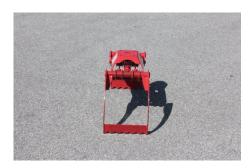

## Wood gripper 0830R

forestry grapple, load capacity 1 ton, opening width 830 mm Item number:HZI-0830R-RO

## Professional log grapple with 1 horicontal cylinder

- incl. Rotatorplate with rotator flange plate for 1 ton rotator
- wide construction
- S700 high quality steel
- compatible with load and forest crane
- carrier weight class: 1,0 to 2,5 tons
- connections: 1/4"oil flow: 20 l/min