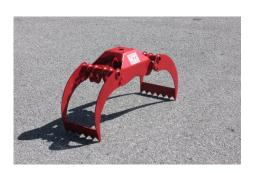

## Wood gripper 0830R

forestry grapple, load capacity 1 ton, opening width 830 mm Item number:HZI-0830R-RO

## Professional log grapple with 1 horicontal cylinder

- incl. Rotatorplate with rotator flange plate for 1 ton rotator
- wide construction
- S700 high quality steel
- compatible with load and forest crane
- carrier weight class: 1,0 to 2,5 tons
- connections: 1/4"oil flow: 20 l/min