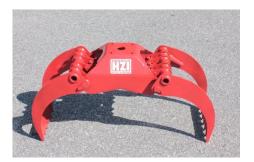

## Wood gripper 0830R

forestry grapple, load capacity 1 ton, opening width 830 mm Item number:HZI-0830R-RO

## Professional log grapple with 1 horicontal cylinder

- incl. Rotatorplate with rotator flange plate for 1 ton rotator
- wide construction
- S700 high quality steel
- compatible with load and forest crane
- carrier weight class: 1,0 to 2,5 tons
- connections: 1/4"oil flow: 20 l/min