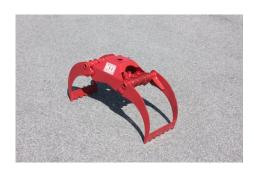

## Wood gripper 0830R

forestry grapple, load capacity 1 ton, opening width 830 mm Item number:HZI-0830R-RO

## Professional log grapple with 1 horicontal cylinder

- incl. Rotatorplate with rotator flange plate for 1 ton rotator
- wide construction
- S700 high quality steel
- compatible with load and forest crane
- carrier weight class: 1,0 to 2,5 tons
- connections: 1/4"oil flow: 20 l/min