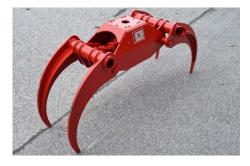

## Finger grab 1320

Brash wood grab, load capacity 1,5 t, opening width 1.320 mm Item number:HZI-1320-RG

## Professional finger grab / log grapple with 1 horicontal cylinder

- Wide construction
- Compatible with load and forest crane
- Carrier weight class: 3 4 tons
- Connections: 3/8"
- Oil flow: 20 l/min
- Material: S700