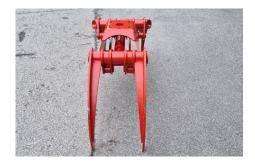

## Finger grab 1320

Brash wood grab, load capacity 1,5 t, opening width 1.320 mm Item number:HZI-1320-RG

## Professional finger grab / log grapple with 1 horicontal cylinder

- Wide construction
- Compatible with load and forest crane
- Carrier weight class: 3 4 tons
- Connections: 3/8"
- Oil flow: 20 l/min
- Material: S700