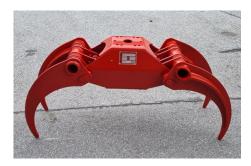

## Finger grab 1320

Brash wood grab, load capacity 1,5 t, opening width 1.320 mm Item number:HZI-1320-RG

## Professional finger grab / log grapple with 1 horicontal cylinder

- Wide construction
- Compatible with load and forest crane
- Carrier weight class: 3 4 tons
- Connections: 3/8"
- Oil flow: 20 l/min
- Material: S700