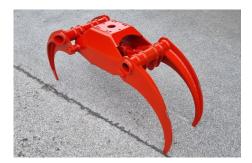

## Finger grab 1320

Brash wood grab, load capacity 1,5 t, opening width 1.320 mm Item number:HZI-1320-RG

## Professional finger grab / log grapple with 1 horicontal cylinder

- Wide construction
- Compatible with load and forest crane
- Carrier weight class: 3 4 tons
- Connections: 3/8"
- Oil flow: 20 l/min
- Material: S700