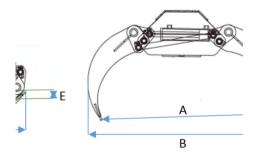

## Technical data

| Туре            | HZI1180-RO |
|-----------------|------------|
| CWC*            | 2 - 3 ton  |
| Weight          | 82 kg      |
| OP* max.        | 200 bar    |
| Lift capacity   | 1.500 kg   |
| Grapple Opening | 1,18 m     |
| material        | S700       |