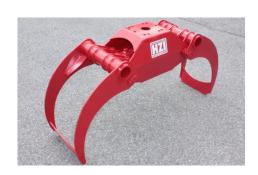

## **Wood gripper 1180**

Log grapple , bearing capacity 1,5 ton, opening width 1.180mm Item number: HZI-1180-RO

## Professional log grapple with 1 horicontal cylinder

• Wide construction

• Compatible with load and forest crane

• Carrier weight class: 2 - 3 tons

Connections: 3/8"Oil flow: 20 l/min

Our forestry tongs are a European quality product and have been in use for decades