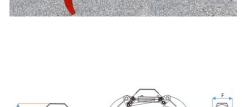

## finger grab 1000

brashwood grab, load capacity 0,7 t, opening width 1.100 mm Item number:HZI-1000-RG

## Technical data

| Туре                        | HZI1000RG |
|-----------------------------|-----------|
| CWC*                        | 1 - 2 ton |
| Weight                      | 70 kg     |
| OP max.                     | 200 bar   |
| Lift capacity               | 700 kg    |
| Grapple opening             | 1,0 m     |
| material                    | S700      |
| *CWC – carrier weight class |           |

## Professional finger grab / log grapple with 1 horicontal cylinder

- wide construction
- compatible with load and forest crane
- carrier weight class: 1,0 1,8 tons
- connections: 3/8"
- oil flow: 20 l/min
- steel grade: S700